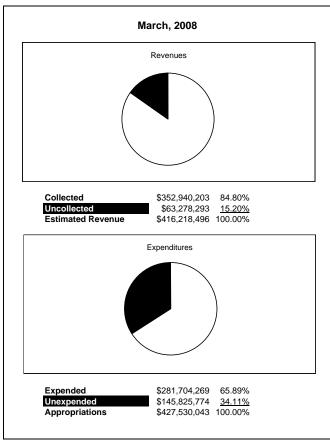

|                                                           |         | General Fund    |                 |                |                |                |                     |                     |
|-----------------------------------------------------------|---------|-----------------|-----------------|----------------|----------------|----------------|---------------------|---------------------|
| The School District of Sarasota County, FL                |         |                 |                 |                |                |                |                     |                     |
| Revenue & Expenditures - Budget And Actual                | Account | Budgeted        | Amounts         | Actual         | Percentage of  | Prior YTD      | Difference          | %                   |
| March 31, 2009                                            | Number  | Original        | Current         | Amounts        | Current Budget | Actual         | Increase/(Decrease) | Increase/(Decrease) |
| REVENUES                                                  |         |                 |                 |                |                |                |                     |                     |
| Federal Direct                                            | 3100    | 318,609.00      | 318,609.00      | 186,903.66     | 58.66%         | 202,251.80     | (15,348.14)         | -7.59%              |
| Federal Through State                                     | 3200    | 1,206,821.00    | 1,206,821.00    | 870,602.93     | 72.14%         | 628,125.32     | 242,477.61          | 38.60%              |
| State Sources                                             | 3300    | 98,855,680.00   | 82,688,550.00   | 64,655,946.98  | 78.19%         | 77,852,521.44  | (13,196,574.46)     | -16.95%             |
| Local Sources                                             | 3400    | 289,125,266.00  | 292,228,846.00  | 252,566,657.00 | 86.43%         | 274,257,304.00 | (21,690,647.00)     | -7.91%              |
| Total Revenues                                            |         | 389,506,376.00  | 376,442,826.00  | 318,280,110.57 | 84.55%         | 352,940,202.56 | (34,660,091.99)     | -9.82%              |
| EXPENDITURES                                              |         |                 |                 |                |                |                |                     |                     |
| Current:                                                  |         |                 |                 |                |                |                |                     |                     |
| Instruction                                               | 5000    | 265,738,558.00  | 258,538,563.00  | 172,511,243.56 | 66.73%         | 172,344,886.21 | 166,357.35          | 0.10%               |
| Pupil Personnel Services                                  | 6100    | 27,906,354.00   | 25,906,354.00   | 16,858,205.54  | 65.07%         | 18,695,055.05  | (1,836,849.51)      | -9.83%              |
| Instructional Media Services                              | 6200    | 5,731,182.00    | 5,731,182.00    | 4,331,007.28   | 75.57%         | 3,934,655.59   | 396,351.69          | 10.07%              |
| Instruction and Curriculum Development Services           | 6300    | 4,480,018.00    | 4,480,019.00    | 2,673,022.19   | 59.67%         | 3,128,660.93   | (455,638.74)        | -14.56%             |
| Instructional Staff Training Services                     | 6400    | 5,646,518.00    | 8,646,517.00    | 3,070,151.52   | 35.51%         | 3,641,791.03   | (571,639.51)        | -15.70%             |
| Instruction Related Technology                            | 6500    | 6,913,593.00    | 3,913,592.00    | 1,987,998.46   | 50.80%         | 4,632,202.30   | (2,644,203.84)      | -57.08%             |
| Board                                                     | 7100    | 1,345,324.00    | 1,345,324.00    | 811,356.61     | 60.31%         | 920,999.98     | (109,643.37)        | -11.90%             |
| General Administration                                    | 7200    | 2,284,559.00    | 2,284,558.00    | 1,441,644.52   | 63.10%         | 1,618,517.46   | (176,872.94)        | -10.93%             |
| School Administration                                     | 7300    | 18,900,686.00   | 18,900,685.00   | 13,256,273.21  | 70.14%         | 13,417,135.08  | (160,861.87)        | -1.20%              |
| Facilities Acquisition and Construction                   | 7410    | 35,264.00       | 35,264.00       | 6,426.61       | 18.22%         | 35,000.00      | (28,573.39)         | -81.64%             |
| Fiscal Services                                           | 7500    | 2,378,047.00    | 2,378,047.00    | 1,707,215.93   | 71.79%         | 1,715,964.32   | (8,748.39)          | -0.51%              |
| Food Services                                             | 7600    |                 | 0.00            |                |                |                | 0.00                |                     |
| Central Services                                          | 7700    | 6,880,987.00    | 7,080,987.00    | 4,756,136.16   | 67.17%         | 4,877,545.96   | (121,409.80)        | -2.49%              |
| Pupil Transportation Services                             | 7800    | 19,318,413.00   | 19,418,413.00   | 12,748,392.58  | 65.65%         | 13,188,688.27  | (440,295.69)        | -3.34%              |
| Operation of Plant                                        | 7900    | 35,832,533.00   | 35,532,533.00   | 26,151,870.85  | 73.60%         | 25,662,014.64  | 489,856.21          | 1.91%               |
| Maintenance of Plant                                      | 8100    | 15,450,917.00   | 17,450,918.00   | 13,387,452.01  | 76.71%         | 11,367,222.82  | 2,020,229.19        | 17.77%              |
| Administrative Tech Services                              | 8200    | 2,154,169.00    | 2,154,169.00    | 1,554,917.09   | 72.18%         | 1,703,939.57   | (149,022.48)        | -8.75%              |
| Community Services                                        | 9100    | 1,195,453.00    | 1,195,451.00    | 779,464.99     | 65.20%         | 819,990.02     | (40,525.03)         | -4.94%              |
| Debt Service                                              | 9200    |                 |                 |                |                |                | 0.00                |                     |
| Total Expenditures                                        |         | 422,192,575.00  | 414,992,576.00  | 278,032,779.11 | 67.00%         | 281,704,269.23 | (3,671,490.12)      | -1.30%              |
| Excess (Deficiency) of Revenues Over (Under) Expenditures | 3       | (32,686,199.00) | (38,549,750.00) | 40,247,331.46  | 104.40%        | 71,235,933.33  | (30,988,601.87)     | -43.50%             |
| OTHER FINANCING SOURCES (USES)                            |         |                 |                 |                |                |                |                     |                     |
| Other Financing Sources                                   | 3700    |                 |                 | 8,750.18       |                | 16,798.69      | (8,048.51)          | -47.91%             |
| Transfers In                                              | 3600    | 15,288,001.00   | 19,651,004.00   | 12,716,633.12  | 64.71%         | 10,661,955.32  | 2,054,677.80        | 19.27%              |
| Transfers Out                                             | 9700    | (690,414.00)    | (690,414.00)    |                | 0.00%          | (562,103.00)   | 562,103.00          |                     |
| Total Other Financing Sources (Uses)                      |         | 14,597,587.00   | 18,960,590.00   | 12,725,383.30  | 67.11%         | 10,116,651.01  | 2,608,732.29        | 25.79%              |
| Net Change in Fund Balances                               |         | (18,088,612.00) | (19,589,160.00) | 52,972,714.76  |                | 81,352,584.34  | (28,379,869.58)     | -34.89%             |
| Fund Balances, Prior Year                                 | 2800    | 61,954,051.00   | 61,954,051.00   | 61,954,052.65  |                | 59,151,250.67  | 2,802,801.98        | 4.74%               |
| Adjustment to Fund Balances                               | 2891    |                 |                 |                |                |                |                     |                     |
| Fund Balances, Current Year                               | 2700    | 43,865,439.00   | 42,364,891.00   | 114,926,767.41 | 271.28%        | 140,503,835.01 | (25,577,067.60)     | -18.20%             |