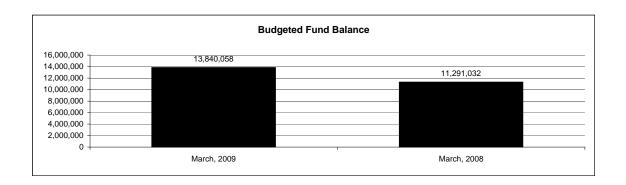

|                                                          |         | Internal Service Fund |               |               |                |               |                     |                     |
|----------------------------------------------------------|---------|-----------------------|---------------|---------------|----------------|---------------|---------------------|---------------------|
| The School District of Sarasota County, FL               |         |                       |               |               |                |               |                     |                     |
| Revenue & Expenditures - Budget And Actual               | Account | Budgeted              | Amounts       | Actual        | Percentage of  | Prior YTD     | Difference          | %                   |
| March 31, 2009                                           | Number  | Original              | Current       | Amounts       | Current Budget | Actual        | Increase/(Decrease) | Increase/(Decrease) |
| REVENUES                                                 |         |                       |               |               |                |               |                     |                     |
| Federal Direct                                           | 3100    |                       |               |               |                |               |                     |                     |
| Federal Through State                                    | 3200    |                       |               |               |                |               |                     |                     |
| State Sources                                            | 3300    |                       |               |               |                |               |                     |                     |
| Local Sources                                            | 3400    | 5,469,982.00          | 5,469,982.00  | 3,690,896.84  | 67.48%         | 4,391,505.71  | (700,608.87)        | -15.95%             |
| Total Revenues                                           |         | 5,469,982.00          | 5,469,982.00  | 3,690,896.84  | 67.48%         | 4,391,505.71  | (700,608.87)        | -15.95%             |
| EXPENDITURES                                             |         |                       |               |               |                |               |                     |                     |
| Current:                                                 |         |                       |               |               |                |               |                     |                     |
| Instruction                                              | 5000    |                       |               |               |                |               |                     |                     |
| Pupil Personnel Services                                 | 6100    |                       |               |               |                |               |                     |                     |
| Instructional Media Services                             | 6200    |                       |               |               |                |               |                     |                     |
| Instruction and Curriculum Development Services          | 6300    |                       |               |               |                |               |                     |                     |
| Instructional Staff Training Services                    | 6400    |                       |               |               |                |               |                     |                     |
| Instruction Related Technology                           | 6500    |                       |               |               |                |               |                     |                     |
| Board                                                    | 7100    |                       |               |               |                |               |                     |                     |
| General Administration                                   | 7200    |                       |               |               |                |               |                     |                     |
| School Administration                                    | 7300    |                       |               |               |                |               |                     |                     |
| Facilities Acquisition and Construction                  | 7410    |                       |               |               |                |               |                     |                     |
| Fiscal Services                                          | 7500    |                       |               |               |                |               |                     |                     |
| Food Services                                            | 7600    |                       |               |               |                |               |                     |                     |
| Central Services                                         | 7700    | 6,275,180.00          | 6,275,180.00  | 3,981,009.00  | 63.44%         | 3,715,449.61  | 265,559.39          | 7.15%               |
| Pupil Transportation Services                            | 7800    |                       |               |               |                |               |                     |                     |
| Operation of Plant                                       | 7900    |                       |               |               |                |               |                     |                     |
| Maintenance of Plant                                     | 8100    |                       |               |               |                |               |                     |                     |
| Administrative Tech Services                             | 8200    |                       |               |               |                |               |                     |                     |
| Community Services                                       | 9100    |                       |               |               |                |               |                     |                     |
| Debt Service                                             | 9200    |                       |               |               |                |               |                     |                     |
| Total Expenditures                                       |         | 6,275,180.00          | 6,275,180.00  | 3,981,009.00  | 63.44%         | 3,715,449.61  | 265,559.39          | 7.15%               |
| Excess (Deficiency) of Revenues Over (Under) Expenditure |         | (805,198.00)          | (805,198.00)  | (290,112.16)  | 36.03%         | 676,056.10    | (966,168.26)        | -142.91%            |
| OTHER FINANCING SOURCES (USES)                           |         |                       |               |               |                |               |                     |                     |
| Long-term Debt Proceeds & Sales of Capital Assets        | 3700    |                       |               |               |                |               |                     |                     |
| Transfers In                                             | 3600    | 541,170.00            | 541,170.00    | 0.00          |                | 562,103.00    | (562,103.00)        |                     |
| Transfers Out                                            | 9700    |                       |               |               |                |               | ` ' '               |                     |
| Total Other Financing Sources (Uses)                     |         | 541,170.00            | 541,170.00    | 0.00          |                | 562,103.00    | (562,103.00)        |                     |
| Change in Net Assets                                     |         | (264,028.00)          | (264,028.00)  | (290,112.16)  |                | 1,238,159.10  | (1,528,271.26)      | -123.43%            |
| Net Assets, Prior Year                                   | 2800    | 14,104,086.00         | 14,104,086.00 | 14,104,087.80 |                | 11,826,940.87 | 2,277,146.93        | 19.25%              |
| Adjustment to Net Assets                                 | 2891    |                       | , ,           | , ,           |                | , ,           | , ,                 |                     |
| Net Assets, Current Year                                 | 2700    | 13,840,058.00         | 13,840,058.00 | 13,813,975.64 |                | 13,065,099.97 | 748,875.67          | 5.73%               |