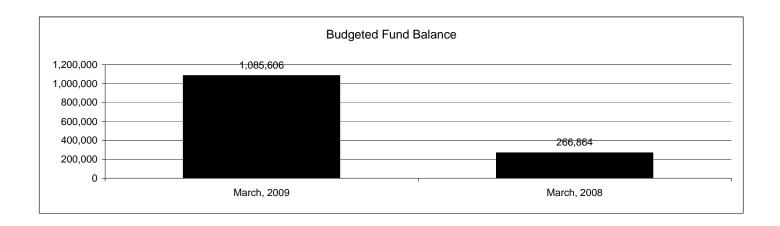

|                                                           |         | Food Service  |               |               |                |               |                     |                     |
|-----------------------------------------------------------|---------|---------------|---------------|---------------|----------------|---------------|---------------------|---------------------|
| The School District of Sarasota County, FL                |         |               |               |               |                |               |                     |                     |
| Revenue & Expenditures - Budget And Actual                | Account | Budgeted      | Amounts       | Actual        | Percentage of  | Prior YTD     | Difference          | %                   |
| March 31, 2009                                            | Number  | Original      | Current       | Amounts       | Current Budget | Actual        | Increase/(Decrease) | Increase/(Decrease) |
| REVENUES                                                  |         |               |               |               |                |               |                     |                     |
| Federal Direct                                            | 3100    |               |               |               |                |               |                     |                     |
| Federal Through State                                     | 3200    | 7,677,170.00  | 7,677,170.00  | 5,043,036.37  | 65.69%         | 4,331,954.98  | 711,081.39          | 16.41%              |
| State Sources                                             | 3300    | 161,254.00    | 161,254.00    | 111,780.00    | 69.32%         | 124,041.60    | (12,261.60)         | -9.89%              |
| Local Sources                                             | 3400    | 9,159,935.00  | 9,159,935.00  | 6,155,092.83  | 67.20%         | 6,750,075.04  | (594,982.21)        | -8.81%              |
| Total Revenues                                            |         | 16,998,359.00 | 16,998,359.00 | 11,309,909.20 | 66.54%         | 11,206,071.62 | 103,837.58          | 0.93%               |
| EXPENDITURES                                              |         |               |               |               |                |               |                     |                     |
| Current:                                                  |         |               |               |               |                |               |                     |                     |
| Instruction                                               | 5000    |               |               |               |                |               |                     |                     |
| Pupil Personnel Services                                  | 6100    |               |               |               |                |               |                     |                     |
| Instructional Media Services                              | 6200    |               |               |               |                |               |                     |                     |
| Instruction and Curriculum Development Services           | 6300    |               |               |               |                |               |                     |                     |
| Instructional Staff Training Services                     | 6400    |               |               |               |                |               |                     |                     |
| Instruction Related Technology                            | 6500    |               |               |               |                |               |                     |                     |
| Board                                                     | 7100    |               |               |               |                |               |                     |                     |
| General Administration                                    | 7200    |               |               |               |                |               |                     |                     |
| School Administration                                     | 7300    |               |               |               |                |               |                     |                     |
| Facilities Acquisition and Construction                   | 7410    |               |               |               |                |               |                     |                     |
| Fiscal Services                                           | 7500    |               |               |               |                |               |                     |                     |
| Food Services                                             | 7600    | 16,640,503.00 | 16,640,503.00 | 10,098,687.98 | 60.69%         | 10,137,105.27 | (38,417.29)         | -0.38%              |
| Central Services                                          | 7700    |               |               |               |                |               |                     |                     |
| Pupil Transportation Services                             | 7800    |               |               |               |                |               |                     |                     |
| Operation of Plant                                        | 7900    |               |               |               |                |               |                     |                     |
| Maintenance of Plant                                      | 8100    |               |               |               |                |               |                     |                     |
| Administrative Tech Services                              | 8200    |               |               |               |                |               |                     |                     |
| Community Services                                        | 9100    |               |               |               |                |               |                     |                     |
| Debt Service                                              | 9200    |               |               |               |                |               |                     |                     |
| Total Expenditures                                        |         | 16,640,503.00 | 16,640,503.00 | 10,098,687.98 | 60.69%         | 10,137,105.27 | (38,417.29)         | -0.38%              |
| Excess (Deficiency) of Revenues Over (Under) Expenditures | i       | 357,856.00    | 357,856.00    | 1,211,221.22  | 338.47%        | 1,068,966.35  | 142,254.87          | 13.31%              |
| OTHER FINANCING SOURCES (USES)                            |         |               |               |               |                |               |                     |                     |
| Long-term Debt Proceeds & Sales of Capital Assets         | 3700    |               |               |               |                |               | 0.00                |                     |
| Transfers In                                              | 3600    |               |               |               |                |               | 0.00                |                     |
| Transfers Out                                             | 9700    |               |               |               |                |               | 0.00                |                     |
| Total Other Financing Sources (Uses)                      |         | 0.00          | 0.00          | 0.00          |                | 0.00          | 0.00                |                     |
| Net Change in Fund Balances                               |         | 357,856.00    | 357,856.00    | 1,211,221.22  |                | 1,068,966.35  | 142,254.87          | 13.31%              |
| Fund Balances, Prior Year                                 | 2800    | 727,750.00    | 727,750.00    | 727,749.21    |                | 629,243.74    | 98,505.47           | 15.65%              |
| Adjustment to Fund Balances                               | 2891    |               |               |               |                |               |                     |                     |
| Fund Balances, Current Year                               | 2700    | 1,085,606.00  | 1,085,606.00  | 1,938,970.43  |                | 1,698,210.09  | 240,760.34          | 14.18%              |