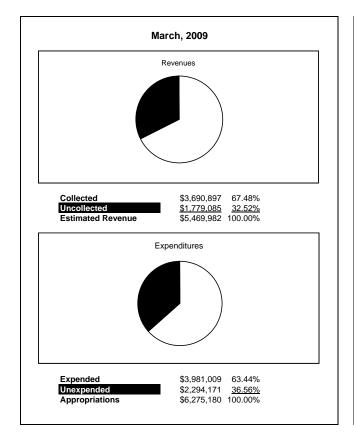

|                                                          |         | Internal Service Fund |               |               |                |               |                     |                     |
|----------------------------------------------------------|---------|-----------------------|---------------|---------------|----------------|---------------|---------------------|---------------------|
| The School District of Sarasota County, FL               |         |                       |               |               |                |               |                     |                     |
| Revenue & Expenditures - Budget And Actual               | Account | Budgeted              | Amounts       | Actual        | Percentage of  | Prior YTD     | Difference          | %                   |
| March 31, 2009                                           | Number  | Original              | Current       | Amounts       | Current Budget | Actual        | Increase/(Decrease) | Increase/(Decrease) |
| REVENUES                                                 |         |                       |               |               |                |               |                     |                     |
| Federal Direct                                           | 3100    |                       |               |               |                |               |                     |                     |
| Federal Through State                                    | 3200    |                       |               |               |                |               |                     |                     |
| State Sources                                            | 3300    |                       |               |               |                |               |                     |                     |
| Local Sources                                            | 3400    | 5,469,982.00          | 5,469,982.00  | 3,690,896.84  | 67.48%         | 4,391,505.71  | (700,608.87)        | -15.95%             |
| Total Revenues                                           |         | 5,469,982.00          | 5,469,982.00  | 3,690,896.84  | 67.48%         | 4,391,505.71  | (700,608.87)        | -15.95%             |
| EXPENDITURES                                             |         |                       |               |               |                |               |                     |                     |
| Current:                                                 |         |                       |               |               |                |               |                     |                     |
| Instruction                                              | 5000    |                       |               |               |                |               |                     |                     |
| Pupil Personnel Services                                 | 6100    |                       |               |               |                |               |                     |                     |
| Instructional Media Services                             | 6200    |                       |               |               |                |               |                     |                     |
| Instruction and Curriculum Development Services          | 6300    |                       |               |               |                |               |                     |                     |
| Instructional Staff Training Services                    | 6400    |                       |               |               |                |               |                     |                     |
| Instruction Related Technology                           | 6500    |                       |               |               |                |               |                     |                     |
| Board                                                    | 7100    |                       |               |               |                |               |                     |                     |
| General Administration                                   | 7200    |                       |               |               |                |               |                     |                     |
| School Administration                                    | 7300    |                       |               |               |                |               |                     |                     |
| Facilities Acquisition and Construction                  | 7410    |                       |               |               |                |               |                     |                     |
| Fiscal Services                                          | 7500    |                       |               |               |                |               |                     |                     |
| Food Services                                            | 7600    |                       |               |               |                |               |                     |                     |
| Central Services                                         | 7700    | 6,275,180.00          | 6,275,180.00  | 3,981,009.00  | 63.44%         | 3,715,449.61  | 265,559.39          | 7.15%               |
| Pupil Transportation Services                            | 7800    |                       |               |               |                |               |                     |                     |
| Operation of Plant                                       | 7900    |                       |               |               |                |               |                     |                     |
| Maintenance of Plant                                     | 8100    |                       |               |               |                |               |                     |                     |
| Administrative Tech Services                             | 8200    |                       |               |               |                |               |                     |                     |
| Community Services                                       | 9100    |                       |               |               |                |               |                     |                     |
| Debt Service                                             | 9200    |                       |               |               |                |               |                     |                     |
| Total Expenditures                                       |         | 6,275,180.00          | 6,275,180.00  | 3,981,009.00  | 63.44%         | 3,715,449.61  | 265,559.39          | 7.15%               |
| Excess (Deficiency) of Revenues Over (Under) Expenditure |         | (805,198.00)          | (805,198.00)  | (290,112.16)  | 36.03%         | 676,056.10    | (966,168.26)        | -142.91%            |
| OTHER FINANCING SOURCES (USES)                           |         |                       |               |               |                |               |                     |                     |
| Long-term Debt Proceeds & Sales of Capital Assets        | 3700    |                       |               |               |                |               |                     |                     |
| Transfers In                                             | 3600    | 541,170.00            | 541,170.00    | 0.00          |                | 562,103.00    | (562,103.00)        |                     |
| Transfers Out                                            | 9700    |                       |               |               |                |               | ` ' '               |                     |
| Total Other Financing Sources (Uses)                     |         | 541,170.00            | 541,170.00    | 0.00          |                | 562,103.00    | (562,103.00)        |                     |
| Change in Net Assets                                     |         | (264,028.00)          | (264,028.00)  | (290,112.16)  |                | 1,238,159.10  | (1,528,271.26)      | -123.43%            |
| Net Assets, Prior Year                                   | 2800    | 14,104,086.00         | 14,104,086.00 | 14,104,087.80 |                | 11,826,940.87 | 2,277,146.93        | 19.25%              |
| Adjustment to Net Assets                                 | 2891    |                       | , ,           | , ,           |                | , ,           | , ,                 |                     |
| Net Assets, Current Year                                 | 2700    | 13,840,058.00         | 13,840,058.00 | 13,813,975.64 |                | 13,065,099.97 | 748,875.67          | 5.73%               |