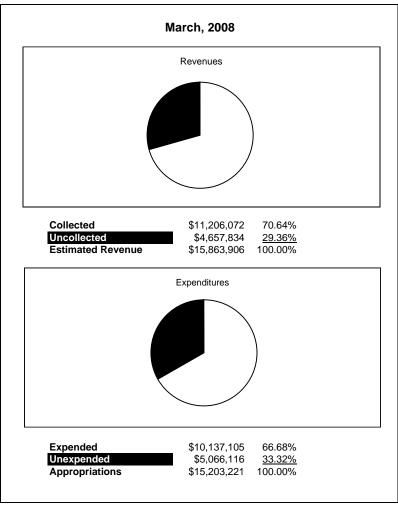

|                                                           |         | Food Service  |               |               |                |               |                     |                     |
|-----------------------------------------------------------|---------|---------------|---------------|---------------|----------------|---------------|---------------------|---------------------|
| The School District of Sarasota County, FL                |         |               |               |               |                |               |                     |                     |
| Revenue & Expenditures - Budget And Actual                | Account | Budgeted      | Amounts       | Actual        | Percentage of  | Prior YTD     | Difference          | %                   |
| March 31, 2009                                            | Number  | Original      | Current       | Amounts       | Current Budget | Actual        | Increase/(Decrease) | Increase/(Decrease) |
| REVENUES                                                  |         |               |               |               |                |               |                     |                     |
| Federal Direct                                            | 3100    |               |               |               |                |               |                     |                     |
| Federal Through State                                     | 3200    | 7,677,170.00  | 7,677,170.00  | 5,043,036.37  | 65.69%         | 4,331,954.98  | 711,081.39          | 16.41%              |
| State Sources                                             | 3300    | 161,254.00    | 161,254.00    | 111,780.00    | 69.32%         | 124,041.60    | (12,261.60)         | -9.89%              |
| Local Sources                                             | 3400    | 9,159,935.00  | 9,159,935.00  | 6,155,092.83  | 67.20%         | 6,750,075.04  | (594,982.21)        | -8.81%              |
| Total Revenues                                            |         | 16,998,359.00 | 16,998,359.00 | 11,309,909.20 | 66.54%         | 11,206,071.62 | 103,837.58          | 0.93%               |
| EXPENDITURES                                              |         |               |               |               |                |               |                     |                     |
| Current:                                                  |         |               |               |               |                |               |                     |                     |
| Instruction                                               | 5000    |               |               |               |                |               |                     |                     |
| Pupil Personnel Services                                  | 6100    |               |               |               |                |               |                     |                     |
| Instructional Media Services                              | 6200    |               |               |               |                |               |                     |                     |
| Instruction and Curriculum Development Services           | 6300    |               |               |               |                |               |                     |                     |
| Instructional Staff Training Services                     | 6400    |               |               |               |                |               |                     |                     |
| Instruction Related Technology                            | 6500    |               |               |               |                |               |                     |                     |
| Board                                                     | 7100    |               |               |               |                |               |                     |                     |
| General Administration                                    | 7200    |               |               |               |                |               |                     |                     |
| School Administration                                     | 7300    |               |               |               |                |               |                     |                     |
| Facilities Acquisition and Construction                   | 7410    |               |               |               |                |               |                     |                     |
| Fiscal Services                                           | 7500    |               |               |               |                |               |                     |                     |
| Food Services                                             | 7600    | 16,640,503.00 | 16,640,503.00 | 10,098,687.98 | 60.69%         | 10,137,105.27 | (38,417.29)         | -0.38%              |
| Central Services                                          | 7700    |               |               |               |                |               |                     |                     |
| Pupil Transportation Services                             | 7800    |               |               |               |                |               |                     |                     |
| Operation of Plant                                        | 7900    |               |               |               |                |               |                     |                     |
| Maintenance of Plant                                      | 8100    |               |               |               |                |               |                     |                     |
| Administrative Tech Services                              | 8200    |               |               |               |                |               |                     |                     |
| Community Services                                        | 9100    |               |               |               |                |               |                     |                     |
| Debt Service                                              | 9200    |               |               |               |                |               |                     |                     |
| Total Expenditures                                        |         | 16,640,503.00 | 16,640,503.00 | 10,098,687.98 | 60.69%         | 10,137,105.27 | (38,417.29)         | -0.38%              |
| Excess (Deficiency) of Revenues Over (Under) Expenditures | i       | 357,856.00    | 357,856.00    | 1,211,221.22  | 338.47%        | 1,068,966.35  | 142,254.87          | 13.31%              |
| OTHER FINANCING SOURCES (USES)                            |         |               |               |               |                |               |                     |                     |
| Long-term Debt Proceeds & Sales of Capital Assets         | 3700    |               |               |               |                |               | 0.00                |                     |
| Transfers In                                              | 3600    |               |               |               |                |               | 0.00                |                     |
| Transfers Out                                             | 9700    |               |               |               |                |               | 0.00                |                     |
| Total Other Financing Sources (Uses)                      |         | 0.00          | 0.00          | 0.00          |                | 0.00          | 0.00                |                     |
| Net Change in Fund Balances                               |         | 357,856.00    | 357,856.00    | 1,211,221.22  |                | 1,068,966.35  | 142,254.87          | 13.31%              |
| Fund Balances, Prior Year                                 | 2800    | 727,750.00    | 727,750.00    | 727,749.21    |                | 629,243.74    | 98,505.47           | 15.65%              |
| Adjustment to Fund Balances                               | 2891    |               |               |               |                |               |                     |                     |
| Fund Balances, Current Year                               | 2700    | 1,085,606.00  | 1,085,606.00  | 1,938,970.43  |                | 1,698,210.09  | 240,760.34          | 14.18%              |