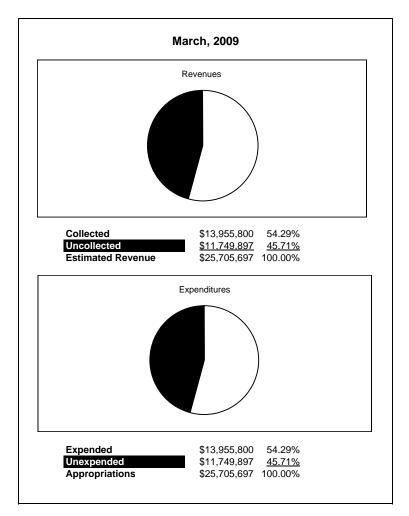

|                                                          |         | Special Revenue |               |               |                       |               |                     |                     |
|----------------------------------------------------------|---------|-----------------|---------------|---------------|-----------------------|---------------|---------------------|---------------------|
| The School District of Sarasota County, FL               |         |                 |               |               |                       |               |                     |                     |
| Revenue & Expenditures - Budget And Actual               | Account | Budgeted        | Amounts       | Actual        | Percentage of         | Prior YTD     | Difference          | %                   |
| March 31, 2009                                           | Number  | Original        | Current       | Amounts       | <b>Current Budget</b> | Actual        | Increase/(Decrease) | Increase/(Decrease) |
| REVENUES                                                 |         |                 |               |               |                       |               |                     |                     |
| Federal Direct                                           | 3100    | 870,822.00      | 1,257,656.00  | 791,309.90    | 62.92%                | 428,175.20    | 363,134.70          | 84.81%              |
| Federal Through State                                    | 3200    | 22,230,516.00   | 23,275,054.00 | 12,467,000.42 | 53.56%                | 13,067,044.30 | (600,043.88)        | -4.59%              |
| State Sources                                            | 3300    |                 |               |               |                       |               |                     |                     |
| Local Sources                                            | 3400    | 1,176,930.00    | 1,172,987.00  | 697,490.16    | 59.46%                | 551,418.97    | 146,071.19          | 26.49%              |
| Total Revenues                                           |         | 24,278,268.00   | 25,705,697.00 | 13,955,800.48 | 54.29%                | 14,046,638.47 | (90,837.99)         | -0.65%              |
| EXPENDITURES                                             |         |                 |               |               |                       |               |                     |                     |
| Current:                                                 |         |                 |               |               |                       |               |                     |                     |
| Instruction                                              | 5000    | 11,124,434.00   | 12,893,148.00 | 7,964,929.58  | 61.78%                | 8,391,674.33  | (426,744.75)        | -5.09%              |
| Pupil Personnel Services                                 | 6100    | 5,086,989.00    | 4,560,599.00  | 1,912,121.09  | 41.93%                | 1,716,593.41  | 195,527.68          | 11.39%              |
| Instructional Media Services                             | 6200    | 54,138.00       | 74,558.00     | 59,979.01     | 80.45%                | 61,383.76     | (1,404.75)          | -2.29%              |
| Instruction and Curriculum Development Services          | 6300    | 2,134,752.00    | 2,290,949.00  | 1,259,132.21  | 54.96%                | 1,385,909.76  | (126,777.55)        | -9.15%              |
| Instructional Staff Training Services                    | 6400    | 3,831,938.00    | 3,997,204.00  | 1,553,559.06  | 38.87%                | 1,851,953.80  | (298,394.74)        | -16.11%             |
| Instruction Related Technology                           | 6500    |                 |               |               |                       |               | 0.00                |                     |
| Board                                                    | 7100    |                 |               |               |                       |               | 0.00                |                     |
| General Administration                                   | 7200    | 1,404,188.00    | 952,830.00    | 662,951.67    | 69.58%                | 310,569.30    | 352,382.37          | 113.46%             |
| School Administration                                    | 7300    |                 | 22,000.00     | 22,000.00     |                       |               | 22,000.00           | 100.00%             |
| Facilities Acquisition and Construction                  | 7410    | 197,950.00      | 193,750.00    | 104,015.45    | 53.69%                | 80,655.91     | 23,359.54           | 28.96%              |
| Fiscal Services                                          | 7500    |                 |               |               |                       |               | 0.00                |                     |
| Food Services                                            | 7600    |                 |               |               |                       |               |                     |                     |
| Central Services                                         | 7700    | 2,382.00        | 0.00          |               |                       | 5,289.51      | (5,289.51)          | -100.00%            |
| Pupil Transportation Services                            | 7800    | 251,284.00      | 530,446.00    | 156,217.49    | 29.45%                | 69,004.60     | 87,212.89           | 100.00%             |
| Operation of Plant                                       | 7900    |                 |               |               |                       | 211.25        | (211.25)            | -100.00%            |
| Maintenance of Plant                                     | 8100    | 616.00          | 616.00        |               |                       | 4,384.32      | (4,384.32)          | -100.00%            |
| Administrative Tech Services                             | 8200    |                 |               |               |                       |               |                     |                     |
| Community Services                                       | 9100    | 189,597.00      | 189,597.00    | 260,894.92    | 137.60%               | 169,008.52    | 91,886.40           | 54.37%              |
| Debt Service                                             | 9200    |                 |               |               |                       |               |                     |                     |
| Total Expenditures                                       |         | 24,278,268.00   | 25,705,697.00 | 13,955,800.48 | 54.29%                | 14,046,638.47 | (90,837.99)         | -0.65%              |
| Excess (Deficiency) of Revenues Over (Under) Expenditure | s       | 0.00            | 0.00          | 0.00          |                       | 0.00          | (0.00)              |                     |
| OTHER FINANCING SOURCES (USES)                           |         |                 |               |               |                       |               |                     |                     |
| Long-term Debt Proceeds & Sales of Capital Assets        | 3700    |                 |               |               |                       |               |                     |                     |
| Transfers In                                             | 3600    |                 |               |               |                       |               |                     |                     |
| Transfers Out                                            | 9700    |                 |               |               |                       |               |                     |                     |
| <b>Total Other Financing Sources (Uses)</b>              |         | 0.00            | 0.00          | 0.00          |                       | 0.00          | 0.00                |                     |
| Net Change in Fund Balances                              |         | 0.00            | 0.00          | 0.00          |                       | 0.00          | 0.00                |                     |
| Fund Balances, Prior Year                                | 2800    | 0.00            | 0.00          | 0.00          |                       | 0.00          | 0.00                |                     |
| Adjustment to Fund Balances                              | 2891    |                 |               |               |                       |               |                     |                     |
| Fund Balances, Current Year                              | 2700    | 0.00            | 0.00          | 0.00          |                       | 0.00          | 0.00                |                     |