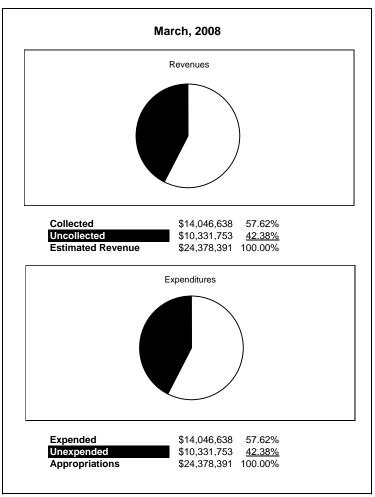

|                                                           |         | Food Service  |               |               |                |               |                     |                     |
|-----------------------------------------------------------|---------|---------------|---------------|---------------|----------------|---------------|---------------------|---------------------|
| The School District of Sarasota County, FL                |         |               |               |               |                |               |                     |                     |
| Revenue & Expenditures - Budget And Actual                | Account | Budgeted      | Amounts       | Actual        | Percentage of  | Prior YTD     | Difference          | %                   |
| March 31, 2009                                            | Number  | Original      | Current       | Amounts       | Current Budget | Actual        | Increase/(Decrease) | Increase/(Decrease) |
| REVENUES                                                  |         |               |               |               |                |               |                     |                     |
| Federal Direct                                            | 3100    |               |               |               |                |               |                     |                     |
| Federal Through State                                     | 3200    | 7,677,170.00  | 7,677,170.00  | 5,043,036.37  | 65.69%         | 4,331,954.98  | 711,081.39          | 16.41%              |
| State Sources                                             | 3300    | 161,254.00    | 161,254.00    | 111,780.00    | 69.32%         | 124,041.60    | (12,261.60)         | -9.89%              |
| Local Sources                                             | 3400    | 9,159,935.00  | 9,159,935.00  | 6,155,092.83  | 67.20%         | 6,750,075.04  | (594,982.21)        | -8.81%              |
| Total Revenues                                            |         | 16,998,359.00 | 16,998,359.00 | 11,309,909.20 | 66.54%         | 11,206,071.62 | 103,837.58          | 0.93%               |
| EXPENDITURES                                              |         |               |               |               |                |               |                     |                     |
| Current:                                                  |         |               |               |               |                |               |                     |                     |
| Instruction                                               | 5000    |               |               |               |                |               |                     |                     |
| Pupil Personnel Services                                  | 6100    |               |               |               |                |               |                     |                     |
| Instructional Media Services                              | 6200    |               |               |               |                |               |                     |                     |
| Instruction and Curriculum Development Services           | 6300    |               |               |               |                |               |                     |                     |
| Instructional Staff Training Services                     | 6400    |               |               |               |                |               |                     |                     |
| Instruction Related Technology                            | 6500    |               |               |               |                |               |                     |                     |
| Board                                                     | 7100    |               |               |               |                |               |                     |                     |
| General Administration                                    | 7200    |               |               |               |                |               |                     |                     |
| School Administration                                     | 7300    |               |               |               |                |               |                     |                     |
| Facilities Acquisition and Construction                   | 7410    |               |               |               |                |               |                     |                     |
| Fiscal Services                                           | 7500    |               |               |               |                |               |                     |                     |
| Food Services                                             | 7600    | 16,640,503.00 | 16,640,503.00 | 10,098,687.98 | 60.69%         | 10,137,105.27 | (38,417.29)         | -0.38%              |
| Central Services                                          | 7700    |               |               |               |                |               |                     |                     |
| Pupil Transportation Services                             | 7800    |               |               |               |                |               |                     |                     |
| Operation of Plant                                        | 7900    |               |               |               |                |               |                     |                     |
| Maintenance of Plant                                      | 8100    |               |               |               |                |               |                     |                     |
| Administrative Tech Services                              | 8200    |               |               |               |                |               |                     |                     |
| Community Services                                        | 9100    |               |               |               |                |               |                     |                     |
| Debt Service                                              | 9200    |               |               |               |                |               |                     |                     |
| Total Expenditures                                        |         | 16,640,503.00 | 16,640,503.00 | 10,098,687.98 | 60.69%         | 10,137,105.27 | (38,417.29)         | -0.38%              |
| Excess (Deficiency) of Revenues Over (Under) Expenditures | i       | 357,856.00    | 357,856.00    | 1,211,221.22  | 338.47%        | 1,068,966.35  | 142,254.87          | 13.31%              |
| OTHER FINANCING SOURCES (USES)                            |         |               |               |               |                |               |                     |                     |
| Long-term Debt Proceeds & Sales of Capital Assets         | 3700    |               |               |               |                |               | 0.00                |                     |
| Transfers In                                              | 3600    |               |               |               |                |               | 0.00                |                     |
| Transfers Out                                             | 9700    |               |               |               |                |               | 0.00                |                     |
| Total Other Financing Sources (Uses)                      |         | 0.00          | 0.00          | 0.00          |                | 0.00          | 0.00                |                     |
| Net Change in Fund Balances                               |         | 357,856.00    | 357,856.00    | 1,211,221.22  |                | 1,068,966.35  | 142,254.87          | 13.31%              |
| Fund Balances, Prior Year                                 | 2800    | 727,750.00    | 727,750.00    | 727,749.21    |                | 629,243.74    | 98,505.47           | 15.65%              |
| Adjustment to Fund Balances                               | 2891    |               |               |               |                |               |                     |                     |
| Fund Balances, Current Year                               | 2700    | 1,085,606.00  | 1,085,606.00  | 1,938,970.43  |                | 1,698,210.09  | 240,760.34          | 14.18%              |