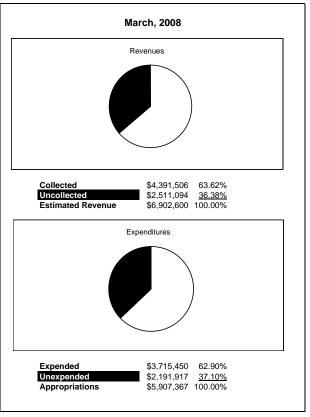

|                                                          |         | Internal Service Fund |               |               |                |               |                     |                     |
|----------------------------------------------------------|---------|-----------------------|---------------|---------------|----------------|---------------|---------------------|---------------------|
| The School District of Sarasota County, FL               |         |                       |               |               |                |               |                     |                     |
| Revenue & Expenditures - Budget And Actual               | Account | Budgeted              | Amounts       | Actual        | Percentage of  | Prior YTD     | Difference          | %                   |
| March 31, 2009                                           | Number  | Original              | Current       | Amounts       | Current Budget | Actual        | Increase/(Decrease) | Increase/(Decrease) |
| REVENUES                                                 |         |                       |               |               |                |               |                     |                     |
| Federal Direct                                           | 3100    |                       |               |               |                |               |                     |                     |
| Federal Through State                                    | 3200    |                       |               |               |                |               |                     |                     |
| State Sources                                            | 3300    |                       |               |               |                |               |                     |                     |
| Local Sources                                            | 3400    | 5,469,982.00          | 5,469,982.00  | 3,690,896.84  | 67.48%         | 4,391,505.71  | (700,608.87)        | -15.95%             |
| Total Revenues                                           |         | 5,469,982.00          | 5,469,982.00  | 3,690,896.84  | 67.48%         | 4,391,505.71  | (700,608.87)        | -15.95%             |
| EXPENDITURES                                             |         |                       |               |               |                |               |                     |                     |
| Current:                                                 |         |                       |               |               |                |               |                     |                     |
| Instruction                                              | 5000    |                       |               |               |                |               |                     |                     |
| Pupil Personnel Services                                 | 6100    |                       |               |               |                |               |                     |                     |
| Instructional Media Services                             | 6200    |                       |               |               |                |               |                     |                     |
| Instruction and Curriculum Development Services          | 6300    |                       |               |               |                |               |                     |                     |
| Instructional Staff Training Services                    | 6400    |                       |               |               |                |               |                     |                     |
| Instruction Related Technology                           | 6500    |                       |               |               |                |               |                     |                     |
| Board                                                    | 7100    |                       |               |               |                |               |                     |                     |
| General Administration                                   | 7200    |                       |               |               |                |               |                     |                     |
| School Administration                                    | 7300    |                       |               |               |                |               |                     |                     |
| Facilities Acquisition and Construction                  | 7410    |                       |               |               |                |               |                     |                     |
| Fiscal Services                                          | 7500    |                       |               |               |                |               |                     |                     |
| Food Services                                            | 7600    |                       |               |               |                |               |                     |                     |
| Central Services                                         | 7700    | 6,275,180.00          | 6,275,180.00  | 3,981,009.00  | 63.44%         | 3,715,449.61  | 265,559.39          | 7.15%               |
| Pupil Transportation Services                            | 7800    |                       |               |               |                |               |                     |                     |
| Operation of Plant                                       | 7900    |                       |               |               |                |               |                     |                     |
| Maintenance of Plant                                     | 8100    |                       |               |               |                |               |                     |                     |
| Administrative Tech Services                             | 8200    |                       |               |               |                |               |                     |                     |
| Community Services                                       | 9100    |                       |               |               |                |               |                     |                     |
| Debt Service                                             | 9200    |                       |               |               |                |               |                     |                     |
| Total Expenditures                                       |         | 6,275,180.00          | 6,275,180.00  | 3,981,009.00  | 63.44%         | 3,715,449.61  | 265,559.39          | 7.15%               |
| Excess (Deficiency) of Revenues Over (Under) Expenditure |         | (805,198.00)          | (805,198.00)  | (290,112.16)  | 36.03%         | 676,056.10    | (966,168.26)        | -142.91%            |
| OTHER FINANCING SOURCES (USES)                           |         |                       |               |               |                |               |                     |                     |
| Long-term Debt Proceeds & Sales of Capital Assets        | 3700    |                       |               |               |                |               |                     |                     |
| Transfers In                                             | 3600    | 541,170.00            | 541,170.00    | 0.00          |                | 562,103.00    | (562,103.00)        |                     |
| Transfers Out                                            | 9700    |                       |               |               |                |               | ` ' '               |                     |
| Total Other Financing Sources (Uses)                     |         | 541,170.00            | 541,170.00    | 0.00          |                | 562,103.00    | (562,103.00)        |                     |
| Change in Net Assets                                     |         | (264,028.00)          | (264,028.00)  | (290,112.16)  |                | 1,238,159.10  | (1,528,271.26)      | -123.43%            |
| Net Assets, Prior Year                                   | 2800    | 14,104,086.00         | 14,104,086.00 | 14,104,087.80 |                | 11,826,940.87 | 2,277,146.93        | 19.25%              |
| Adjustment to Net Assets                                 | 2891    |                       | , ,           | , ,           |                | , ,           | , ,                 |                     |
| Net Assets, Current Year                                 | 2700    | 13,840,058.00         | 13,840,058.00 | 13,813,975.64 |                | 13,065,099.97 | 748,875.67          | 5.73%               |