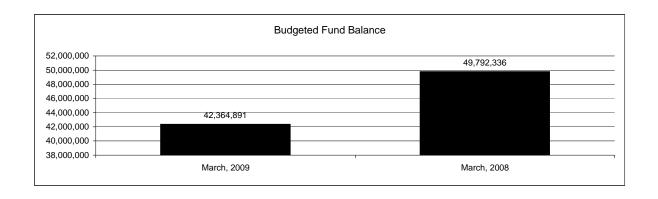

|                                                           |         | General Fund    |                 |                |                |                |                     |                     |
|-----------------------------------------------------------|---------|-----------------|-----------------|----------------|----------------|----------------|---------------------|---------------------|
| The School District of Sarasota County, FL                |         |                 |                 |                |                |                |                     |                     |
| Revenue & Expenditures - Budget And Actual                | Account | Budgeted        | Amounts         | Actual         | Percentage of  | Prior YTD      | Difference          | %                   |
| March 31, 2009                                            | Number  | Original        | Current         | Amounts        | Current Budget | Actual         | Increase/(Decrease) | Increase/(Decrease) |
| REVENUES                                                  |         |                 |                 |                |                |                |                     |                     |
| Federal Direct                                            | 3100    | 318,609.00      | 318,609.00      | 186,903.66     | 58.66%         | 202,251.80     | (15,348.14)         | -7.59%              |
| Federal Through State                                     | 3200    | 1,206,821.00    | 1,206,821.00    | 870,602.93     | 72.14%         | 628,125.32     | 242,477.61          | 38.60%              |
| State Sources                                             | 3300    | 98,855,680.00   | 82,688,550.00   | 64,655,946.98  | 78.19%         | 77,852,521.44  | (13,196,574.46)     | -16.95%             |
| Local Sources                                             | 3400    | 289,125,266.00  | 292,228,846.00  | 252,566,657.00 | 86.43%         | 274,257,304.00 | (21,690,647.00)     | -7.91%              |
| Total Revenues                                            |         | 389,506,376.00  | 376,442,826.00  | 318,280,110.57 | 84.55%         | 352,940,202.56 | (34,660,091.99)     | -9.82%              |
| EXPENDITURES                                              |         |                 |                 |                |                |                |                     |                     |
| Current:                                                  |         |                 |                 |                |                |                |                     |                     |
| Instruction                                               | 5000    | 265,738,558.00  | 258,538,563.00  | 172,511,243.56 | 66.73%         | 172,344,886.21 | 166,357.35          | 0.10%               |
| Pupil Personnel Services                                  | 6100    | 27,906,354.00   | 25,906,354.00   | 16,858,205.54  | 65.07%         | 18,695,055.05  | (1,836,849.51)      | -9.83%              |
| Instructional Media Services                              | 6200    | 5,731,182.00    | 5,731,182.00    | 4,331,007.28   | 75.57%         | 3,934,655.59   | 396,351.69          | 10.07%              |
| Instruction and Curriculum Development Services           | 6300    | 4,480,018.00    | 4,480,019.00    | 2,673,022.19   | 59.67%         | 3,128,660.93   | (455,638.74)        | -14.56%             |
| Instructional Staff Training Services                     | 6400    | 5,646,518.00    | 8,646,517.00    | 3,070,151.52   | 35.51%         | 3,641,791.03   | (571,639.51)        | -15.70%             |
| Instruction Related Technology                            | 6500    | 6,913,593.00    | 3,913,592.00    | 1,987,998.46   | 50.80%         | 4,632,202.30   | (2,644,203.84)      | -57.08%             |
| Board                                                     | 7100    | 1,345,324.00    | 1,345,324.00    | 811,356.61     | 60.31%         | 920,999.98     | (109,643.37)        | -11.90%             |
| General Administration                                    | 7200    | 2,284,559.00    | 2,284,558.00    | 1,441,644.52   | 63.10%         | 1,618,517.46   | (176,872.94)        | -10.93%             |
| School Administration                                     | 7300    | 18,900,686.00   | 18,900,685.00   | 13,256,273.21  | 70.14%         | 13,417,135.08  | (160,861.87)        | -1.20%              |
| Facilities Acquisition and Construction                   | 7410    | 35,264.00       | 35,264.00       | 6,426.61       | 18.22%         | 35,000.00      | (28,573.39)         | -81.64%             |
| Fiscal Services                                           | 7500    | 2,378,047.00    | 2,378,047.00    | 1,707,215.93   | 71.79%         | 1,715,964.32   | (8,748.39)          | -0.51%              |
| Food Services                                             | 7600    |                 | 0.00            |                |                |                | 0.00                |                     |
| Central Services                                          | 7700    | 6,880,987.00    | 7,080,987.00    | 4,756,136.16   | 67.17%         | 4,877,545.96   | (121,409.80)        | -2.49%              |
| Pupil Transportation Services                             | 7800    | 19,318,413.00   | 19,418,413.00   | 12,748,392.58  | 65.65%         | 13,188,688.27  | (440,295.69)        | -3.34%              |
| Operation of Plant                                        | 7900    | 35,832,533.00   | 35,532,533.00   | 26,151,870.85  | 73.60%         | 25,662,014.64  | 489,856.21          | 1.91%               |
| Maintenance of Plant                                      | 8100    | 15,450,917.00   | 17,450,918.00   | 13,387,452.01  | 76.71%         | 11,367,222.82  | 2,020,229.19        | 17.77%              |
| Administrative Tech Services                              | 8200    | 2,154,169.00    | 2,154,169.00    | 1,554,917.09   | 72.18%         | 1,703,939.57   | (149,022.48)        | -8.75%              |
| Community Services                                        | 9100    | 1,195,453.00    | 1,195,451.00    | 779,464.99     | 65.20%         | 819,990.02     | (40,525.03)         | -4.94%              |
| Debt Service                                              | 9200    |                 |                 |                |                |                | 0.00                |                     |
| Total Expenditures                                        |         | 422,192,575.00  | 414,992,576.00  | 278,032,779.11 | 67.00%         | 281,704,269.23 | (3,671,490.12)      | -1.30%              |
| Excess (Deficiency) of Revenues Over (Under) Expenditures | 3       | (32,686,199.00) | (38,549,750.00) | 40,247,331.46  | 104.40%        | 71,235,933.33  | (30,988,601.87)     | -43.50%             |
| OTHER FINANCING SOURCES (USES)                            |         |                 |                 |                |                |                |                     |                     |
| Other Financing Sources                                   | 3700    |                 |                 | 8,750.18       |                | 16,798.69      | (8,048.51)          | -47.91%             |
| Transfers In                                              | 3600    | 15,288,001.00   | 19,651,004.00   | 12,716,633.12  | 64.71%         | 10,661,955.32  | 2,054,677.80        | 19.27%              |
| Transfers Out                                             | 9700    | (690,414.00)    | (690,414.00)    |                | 0.00%          | (562,103.00)   | 562,103.00          |                     |
| Total Other Financing Sources (Uses)                      |         | 14,597,587.00   | 18,960,590.00   | 12,725,383.30  | 67.11%         | 10,116,651.01  | 2,608,732.29        | 25.79%              |
| Net Change in Fund Balances                               |         | (18,088,612.00) | (19,589,160.00) | 52,972,714.76  |                | 81,352,584.34  | (28,379,869.58)     | -34.89%             |
| Fund Balances, Prior Year                                 | 2800    | 61,954,051.00   | 61,954,051.00   | 61,954,052.65  |                | 59,151,250.67  | 2,802,801.98        | 4.74%               |
| Adjustment to Fund Balances                               | 2891    |                 |                 |                |                |                |                     |                     |
| Fund Balances, Current Year                               | 2700    | 43,865,439.00   | 42,364,891.00   | 114,926,767.41 | 271.28%        | 140,503,835.01 | (25,577,067.60)     | -18.20%             |