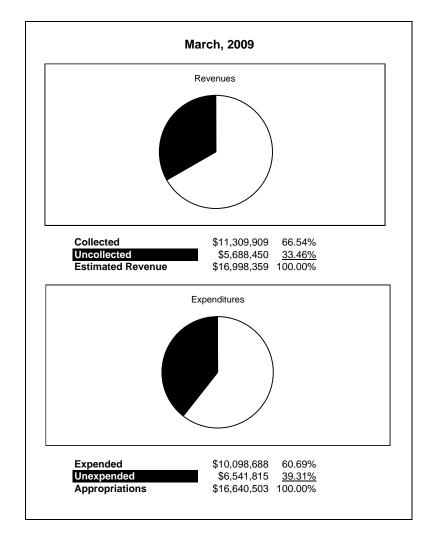

|                                                           |         | Food Service  |               |               |                |               |                     |                     |
|-----------------------------------------------------------|---------|---------------|---------------|---------------|----------------|---------------|---------------------|---------------------|
| The School District of Sarasota County, FL                |         |               |               |               |                |               |                     |                     |
| Revenue & Expenditures - Budget And Actual                | Account | Budgeted      | Amounts       | Actual        | Percentage of  | Prior YTD     | Difference          | %                   |
| March 31, 2009                                            | Number  | Original      | Current       | Amounts       | Current Budget | Actual        | Increase/(Decrease) | Increase/(Decrease) |
| REVENUES                                                  |         |               |               |               |                |               |                     |                     |
| Federal Direct                                            | 3100    |               |               |               |                |               |                     |                     |
| Federal Through State                                     | 3200    | 7,677,170.00  | 7,677,170.00  | 5,043,036.37  | 65.69%         | 4,331,954.98  | 711,081.39          | 16.41%              |
| State Sources                                             | 3300    | 161,254.00    | 161,254.00    | 111,780.00    | 69.32%         | 124,041.60    | (12,261.60)         | -9.89%              |
| Local Sources                                             | 3400    | 9,159,935.00  | 9,159,935.00  | 6,155,092.83  | 67.20%         | 6,750,075.04  | (594,982.21)        | -8.81%              |
| Total Revenues                                            |         | 16,998,359.00 | 16,998,359.00 | 11,309,909.20 | 66.54%         | 11,206,071.62 | 103,837.58          | 0.93%               |
| EXPENDITURES                                              |         |               |               |               |                |               |                     |                     |
| Current:                                                  |         |               |               |               |                |               |                     |                     |
| Instruction                                               | 5000    |               |               |               |                |               |                     |                     |
| Pupil Personnel Services                                  | 6100    |               |               |               |                |               |                     |                     |
| Instructional Media Services                              | 6200    |               |               |               |                |               |                     |                     |
| Instruction and Curriculum Development Services           | 6300    |               |               |               |                |               |                     |                     |
| Instructional Staff Training Services                     | 6400    |               |               |               |                |               |                     |                     |
| Instruction Related Technology                            | 6500    |               |               |               |                |               |                     |                     |
| Board                                                     | 7100    |               |               |               |                |               |                     |                     |
| General Administration                                    | 7200    |               |               |               |                |               |                     |                     |
| School Administration                                     | 7300    |               |               |               |                |               |                     |                     |
| Facilities Acquisition and Construction                   | 7410    |               |               |               |                |               |                     |                     |
| Fiscal Services                                           | 7500    |               |               |               |                |               |                     |                     |
| Food Services                                             | 7600    | 16,640,503.00 | 16,640,503.00 | 10,098,687.98 | 60.69%         | 10,137,105.27 | (38,417.29)         | -0.38%              |
| Central Services                                          | 7700    |               |               |               |                |               |                     |                     |
| Pupil Transportation Services                             | 7800    |               |               |               |                |               |                     |                     |
| Operation of Plant                                        | 7900    |               |               |               |                |               |                     |                     |
| Maintenance of Plant                                      | 8100    |               |               |               |                |               |                     |                     |
| Administrative Tech Services                              | 8200    |               |               |               |                |               |                     |                     |
| Community Services                                        | 9100    |               |               |               |                |               |                     |                     |
| Debt Service                                              | 9200    |               |               |               |                |               |                     |                     |
| Total Expenditures                                        |         | 16,640,503.00 | 16,640,503.00 | 10,098,687.98 | 60.69%         | 10,137,105.27 | (38,417.29)         | -0.38%              |
| Excess (Deficiency) of Revenues Over (Under) Expenditures | i       | 357,856.00    | 357,856.00    | 1,211,221.22  | 338.47%        | 1,068,966.35  | 142,254.87          | 13.31%              |
| OTHER FINANCING SOURCES (USES)                            |         |               |               |               |                |               |                     |                     |
| Long-term Debt Proceeds & Sales of Capital Assets         | 3700    |               |               |               |                |               | 0.00                |                     |
| Transfers In                                              | 3600    |               |               |               |                |               | 0.00                |                     |
| Transfers Out                                             | 9700    |               |               |               |                |               | 0.00                |                     |
| Total Other Financing Sources (Uses)                      |         | 0.00          | 0.00          | 0.00          |                | 0.00          | 0.00                |                     |
| Net Change in Fund Balances                               |         | 357,856.00    | 357,856.00    | 1,211,221.22  |                | 1,068,966.35  | 142,254.87          | 13.31%              |
| Fund Balances, Prior Year                                 | 2800    | 727,750.00    | 727,750.00    | 727,749.21    |                | 629,243.74    | 98,505.47           | 15.65%              |
| Adjustment to Fund Balances                               | 2891    |               |               |               |                |               |                     |                     |
| Fund Balances, Current Year                               | 2700    | 1,085,606.00  | 1,085,606.00  | 1,938,970.43  |                | 1,698,210.09  | 240,760.34          | 14.18%              |