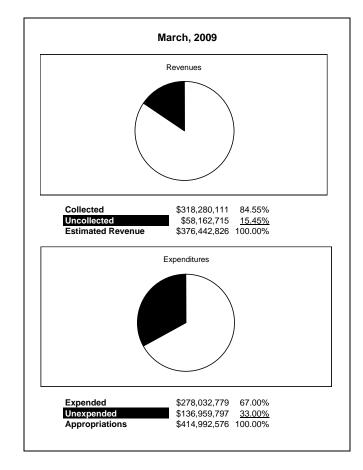

|                                                           |         | General Fund    |                 |                |                |                |                     |                     |
|-----------------------------------------------------------|---------|-----------------|-----------------|----------------|----------------|----------------|---------------------|---------------------|
| The School District of Sarasota County, FL                |         |                 |                 |                |                |                |                     |                     |
| Revenue & Expenditures - Budget And Actual                | Account | Budgeted        | Amounts         | Actual         | Percentage of  | Prior YTD      | Difference          | %                   |
| March 31, 2009                                            | Number  | Original        | Current         | Amounts        | Current Budget | Actual         | Increase/(Decrease) | Increase/(Decrease) |
| REVENUES                                                  |         |                 |                 |                |                |                |                     |                     |
| Federal Direct                                            | 3100    | 318,609.00      | 318,609.00      | 186,903.66     | 58.66%         | 202,251.80     | (15,348.14)         | -7.59%              |
| Federal Through State                                     | 3200    | 1,206,821.00    | 1,206,821.00    | 870,602.93     | 72.14%         | 628,125.32     | 242,477.61          | 38.60%              |
| State Sources                                             | 3300    | 98,855,680.00   | 82,688,550.00   | 64,655,946.98  | 78.19%         | 77,852,521.44  | (13,196,574.46)     | -16.95%             |
| Local Sources                                             | 3400    | 289,125,266.00  | 292,228,846.00  | 252,566,657.00 | 86.43%         | 274,257,304.00 | (21,690,647.00)     | -7.91%              |
| Total Revenues                                            |         | 389,506,376.00  | 376,442,826.00  | 318,280,110.57 | 84.55%         | 352,940,202.56 | (34,660,091.99)     | -9.82%              |
| EXPENDITURES                                              |         |                 |                 |                |                |                |                     |                     |
| Current:                                                  |         |                 |                 |                |                |                |                     |                     |
| Instruction                                               | 5000    | 265,738,558.00  | 258,538,563.00  | 172,511,243.56 | 66.73%         | 172,344,886.21 | 166,357.35          | 0.10%               |
| Pupil Personnel Services                                  | 6100    | 27,906,354.00   | 25,906,354.00   | 16,858,205.54  | 65.07%         | 18,695,055.05  | (1,836,849.51)      | -9.83%              |
| Instructional Media Services                              | 6200    | 5,731,182.00    | 5,731,182.00    | 4,331,007.28   | 75.57%         | 3,934,655.59   | 396,351.69          | 10.07%              |
| Instruction and Curriculum Development Services           | 6300    | 4,480,018.00    | 4,480,019.00    | 2,673,022.19   | 59.67%         | 3,128,660.93   | (455,638.74)        | -14.56%             |
| Instructional Staff Training Services                     | 6400    | 5,646,518.00    | 8,646,517.00    | 3,070,151.52   | 35.51%         | 3,641,791.03   | (571,639.51)        | -15.70%             |
| Instruction Related Technology                            | 6500    | 6,913,593.00    | 3,913,592.00    | 1,987,998.46   | 50.80%         | 4,632,202.30   | (2,644,203.84)      | -57.08%             |
| Board                                                     | 7100    | 1,345,324.00    | 1,345,324.00    | 811,356.61     | 60.31%         | 920,999.98     | (109,643.37)        | -11.90%             |
| General Administration                                    | 7200    | 2,284,559.00    | 2,284,558.00    | 1,441,644.52   | 63.10%         | 1,618,517.46   | (176,872.94)        | -10.93%             |
| School Administration                                     | 7300    | 18,900,686.00   | 18,900,685.00   | 13,256,273.21  | 70.14%         | 13,417,135.08  | (160,861.87)        | -1.20%              |
| Facilities Acquisition and Construction                   | 7410    | 35,264.00       | 35,264.00       | 6,426.61       | 18.22%         | 35,000.00      | (28,573.39)         | -81.64%             |
| Fiscal Services                                           | 7500    | 2,378,047.00    | 2,378,047.00    | 1,707,215.93   | 71.79%         | 1,715,964.32   | (8,748.39)          | -0.51%              |
| Food Services                                             | 7600    |                 | 0.00            |                |                |                | 0.00                |                     |
| Central Services                                          | 7700    | 6,880,987.00    | 7,080,987.00    | 4,756,136.16   | 67.17%         | 4,877,545.96   | (121,409.80)        | -2.49%              |
| Pupil Transportation Services                             | 7800    | 19,318,413.00   | 19,418,413.00   | 12,748,392.58  | 65.65%         | 13,188,688.27  | (440,295.69)        | -3.34%              |
| Operation of Plant                                        | 7900    | 35,832,533.00   | 35,532,533.00   | 26,151,870.85  | 73.60%         | 25,662,014.64  | 489,856.21          | 1.91%               |
| Maintenance of Plant                                      | 8100    | 15,450,917.00   | 17,450,918.00   | 13,387,452.01  | 76.71%         | 11,367,222.82  | 2,020,229.19        | 17.77%              |
| Administrative Tech Services                              | 8200    | 2,154,169.00    | 2,154,169.00    | 1,554,917.09   | 72.18%         | 1,703,939.57   | (149,022.48)        | -8.75%              |
| Community Services                                        | 9100    | 1,195,453.00    | 1,195,451.00    | 779,464.99     | 65.20%         | 819,990.02     | (40,525.03)         | -4.94%              |
| Debt Service                                              | 9200    |                 |                 |                |                |                | 0.00                |                     |
| Total Expenditures                                        |         | 422,192,575.00  | 414,992,576.00  | 278,032,779.11 | 67.00%         | 281,704,269.23 | (3,671,490.12)      | -1.30%              |
| Excess (Deficiency) of Revenues Over (Under) Expenditures | 3       | (32,686,199.00) | (38,549,750.00) | 40,247,331.46  | 104.40%        | 71,235,933.33  | (30,988,601.87)     | -43.50%             |
| OTHER FINANCING SOURCES (USES)                            |         |                 |                 |                |                |                |                     |                     |
| Other Financing Sources                                   | 3700    |                 |                 | 8,750.18       |                | 16,798.69      | (8,048.51)          | -47.91%             |
| Transfers In                                              | 3600    | 15,288,001.00   | 19,651,004.00   | 12,716,633.12  | 64.71%         | 10,661,955.32  | 2,054,677.80        | 19.27%              |
| Transfers Out                                             | 9700    | (690,414.00)    | (690,414.00)    |                | 0.00%          | (562,103.00)   | 562,103.00          |                     |
| Total Other Financing Sources (Uses)                      |         | 14,597,587.00   | 18,960,590.00   | 12,725,383.30  | 67.11%         | 10,116,651.01  | 2,608,732.29        | 25.79%              |
| Net Change in Fund Balances                               |         | (18,088,612.00) | (19,589,160.00) | 52,972,714.76  |                | 81,352,584.34  | (28,379,869.58)     | -34.89%             |
| Fund Balances, Prior Year                                 | 2800    | 61,954,051.00   | 61,954,051.00   | 61,954,052.65  |                | 59,151,250.67  | 2,802,801.98        | 4.74%               |
| Adjustment to Fund Balances                               | 2891    |                 |                 |                |                |                |                     |                     |
| Fund Balances, Current Year                               | 2700    | 43,865,439.00   | 42,364,891.00   | 114,926,767.41 | 271.28%        | 140,503,835.01 | (25,577,067.60)     | -18.20%             |